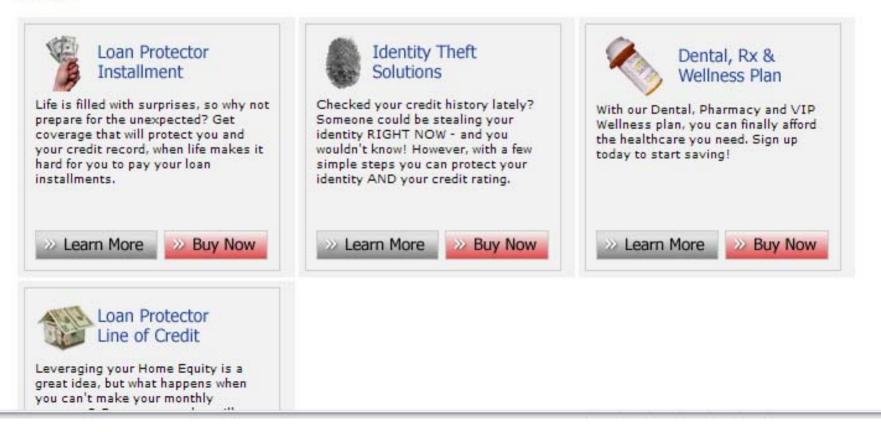

# Marketing Brochure Examples

#### Financial Institution

### Loan Customer Protection

Pays Your Monthly Payment When You Can't!

#### **Enroll Today!**

www.financialinstitution.com/lcp

Enroll in Loan Customer Protection at no risk to you. If you decide to cancel for any reason during the first 30 days, you will receive a full refund credited to your Financial Institution account. If you cancel any time after 30 days, the monthly fee simply stops.

#### Get the Protection You Need for Your Home Equity Line of Credit or Installment Loan

Life happens always has, always will. But now at least when certain events come up, you can have less worry on your mind, thanks to the Financial Institution Loan Customer Protection Program that you can use for your Financial Institution loan.

You'll find having Loan Customer Protection makes you feel safer now. Because you know that from now on it's going to be there to help you when life throws you a curve.

Loan Customer Protection protects you, your credit record, and your Financial Institution Loan and/or Line of Credit...

- · When you become unemployed
- · When you become disabled
- When you are hospitalized
- · When you are a victim of identity theft
- When you pass away