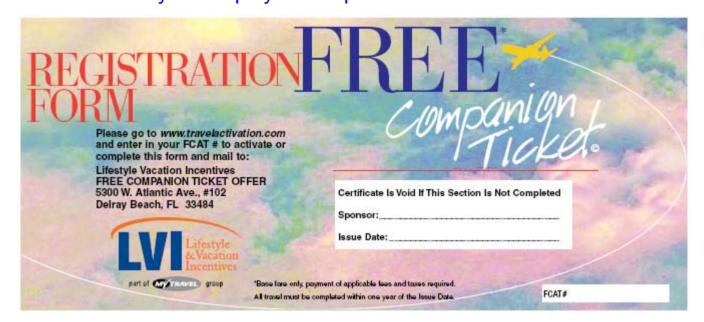

### Free Companion Ticket

Entitles recipient to purchase one (1) adult coach-class, round-trip airline ticket at the fares stated in the program offer and receive a free companion ticket. Program offers over 100 origination/destination cities in the United States.